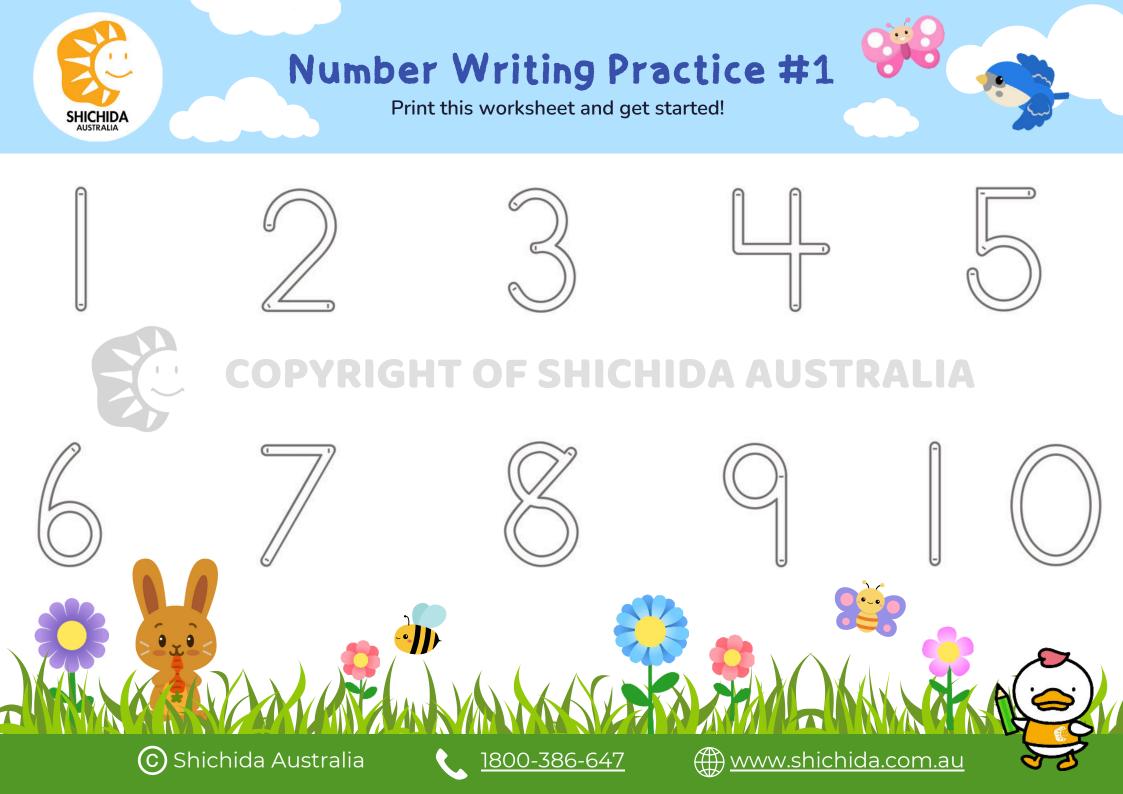

Print a few copies of the worksheet. Encourage your child to practice regularly. Remain patient and praise their effort!