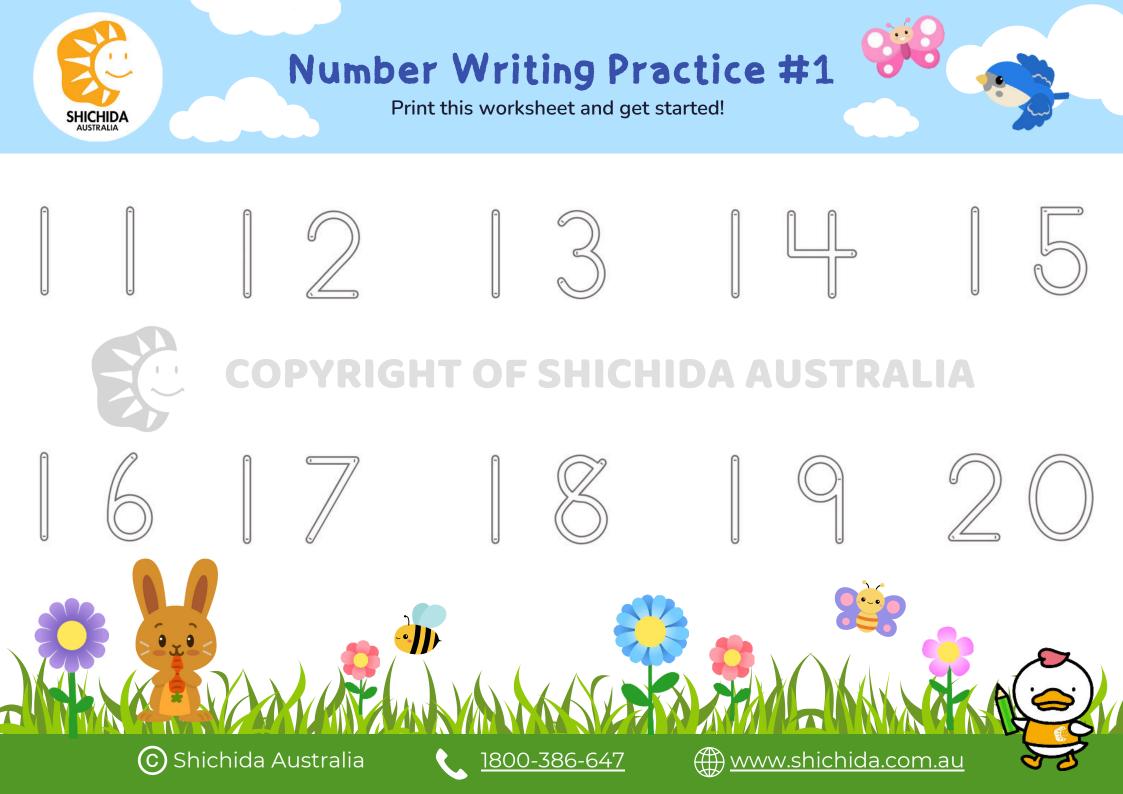

Print a few copies of the worksheet. Encourage your child to practice regularly. Remain patient and praise their effort!